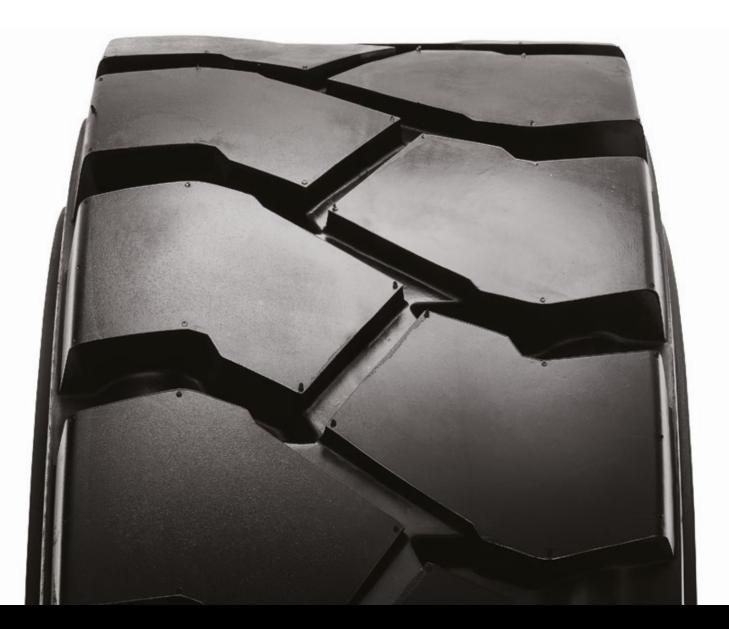

#### EXTRA-DEEP L5 TREAD

 Provides excellent tire life and tread impact resistance

#### 80% LUG-TO-VOID RATIO

 Provides excellent durability protection against tread impacts

#### REINFORCED SIDEWALL

Provides improved side impact resistance

|           |    |             |             |                           |                      | -4                       |       | 4      |       |                       |                             |                 |                   |
|-----------|----|-------------|-------------|---------------------------|----------------------|--------------------------|-------|--------|-------|-----------------------|-----------------------------|-----------------|-------------------|
| TIRE SIZE | PR | RIM SIZE    |             | ACTUAL TIRE<br>DIMENSIONS |                      |                          | LOAD  | SPEED  | TRA   | INFLATION<br>PRESSURE | MAXIMUM TIRE LOAD [kg] [lb] |                 |                   |
|           |    | Recommended | Alternative | O.D.<br>[mm]<br>[in]      | O.W.<br>[mm]<br>[in] | 0.T.D.<br>[mm]<br>[32nd] | INDEX | SYMBOL | CODE  | [bar]<br>[PSI]        | Static                      | 8 km/h<br>5 mph | 16 km/h<br>10 mph |
| 10-16.5   | 10 | 8.25        | -           | 786                       | 272                  | 35.0                     | 134   | A2     | L-5   | 5.25                  | 3380                        | 2140            | 1690              |
|           |    |             |             | 30.9                      | 10.7                 | 44                       |       |        |       | 75                    | 7450                        | 4700            | 3750              |
| 12-16.5   | 12 | 9.75        | -           | 833                       | 323                  | 35.0                     | 145   | A2     | L-5 · | 5.60                  | 4550                        | 2880            | 2280              |
|           |    |             |             | 32.8                      | 12.7                 | 44                       |       |        |       | 80                    | 10050                       | 6350            | 5050              |